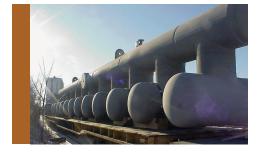

# **Slug Catchers**

Engineered solutions for the separation and storage of large volume liquids from natural gas.

- Expansion Capabilities
- Cost Effective
- Large Volume Storage

- Single Source Responsibility
- Large Cross Manifold for Balanced Distribution