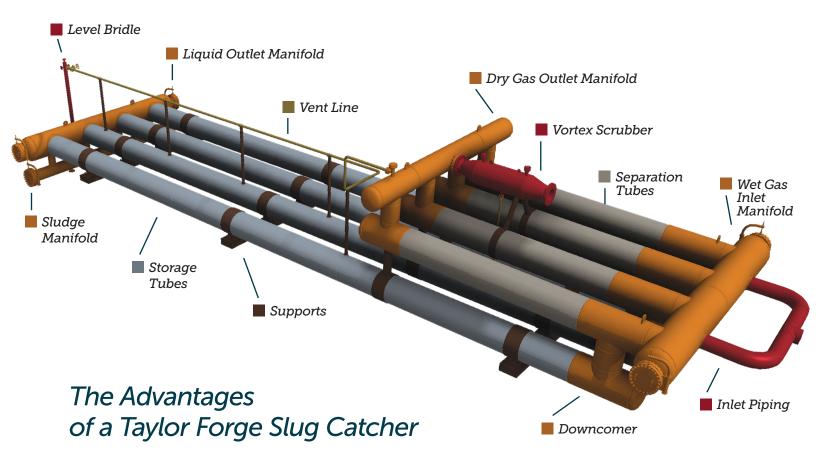

## Scope of Shippable Parts:

Inlet Piping

Wet Gas Inlet Manifold

Separator Tubes

Single Downcomer

Supports

Storage Tubes

Liquid Outlet Manifold

Sludge Manifold

Level Bridle

Dry Gas Outlet Manifold

Horizontal Vortex Scrubber

S-Bend