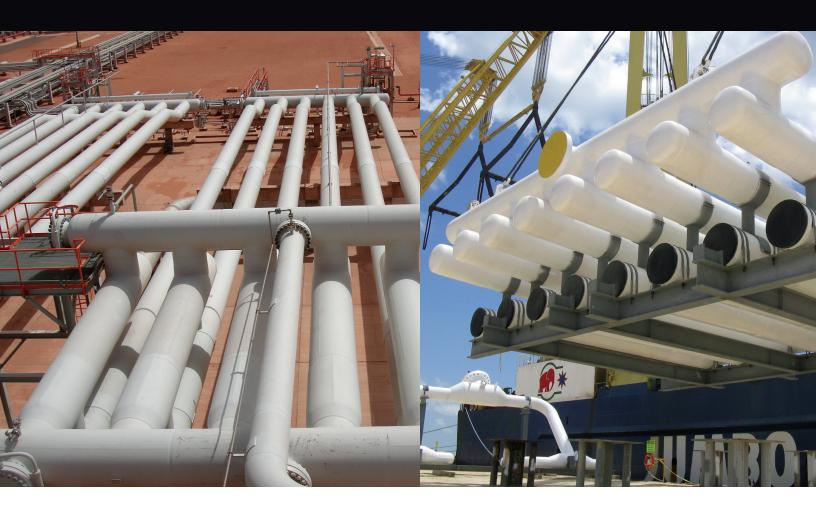

# **Slug Catchers**

Engineered solutions for the separation and storage of large volume liquids from natural gas.

# Leading the World in Slug Catcher Concept, Design, Engineering and Fabrication

- Balance & Symmetry
- Predictable Efficiency
- Prevents Carryover

- Ease of Installation
- Full Flow Operations
- Short Lead Time

- Expansion Capabilities
- Cost Effective
- Large Volume Storage

- Single Source Responsibility
- Large Cross Manifold for Balanced Distribution

## Scope of Shippable Parts:

Inlet Piping

Wet Gas Inlet Manifold

Separator Tubes

Single Downcomer

Supports

Storage Tubes

Liquid Outlet Manifold

Sludge Manifold

Level Bridle

Dry Gas Outlet Manifold

Horizontal Vortex Scrubber

S-Bend